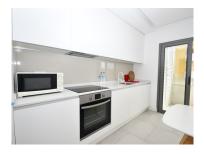

## 2 bedroom apartment in Malata in Portimão

Discover your new home in this apartment in the city of Portimão.

This property consists of entrance hall, living room, fully equipped kitchen, two bedrooms, a bathroom with window to the outside and a large balcony. Unique opportunity in the market. With a total area of 103 square meters, it is oriented to the South and West.

## **Property Features**

· Air conditioning

Furnished

• Lift

· Energetic certification: C

• Equipped kitchen

• Built year: 2020

Central location