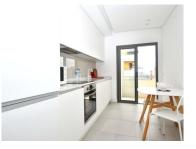

## 2 bedroom apartment in Malata in Portimão

Discover your new home in this apartment in the city of Portimão.

This property consists of entrance hall, living room, fully equipped kitchen, two bedrooms, a bathroom with window to the outside and a large balcony. Unique opportunity in the market. With a total area of 103 square meters, it is oriented to the South and West.

## **Property Features**

· Air conditioning

Furnished

• Lift

· Energetic certification: C

• Equipped kitchen

• Built year: 2020

Central location