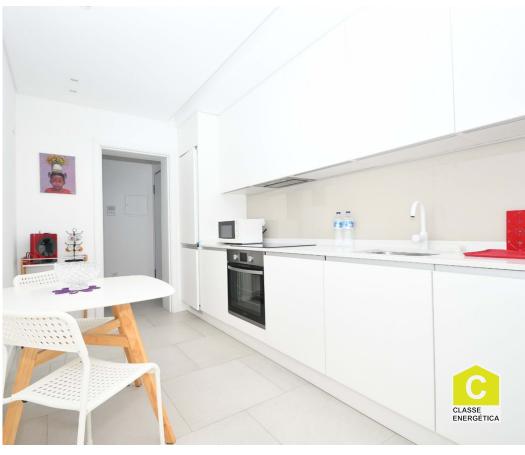

## 2 bedroom apartment in Malata in Portimão

Discover your new home in this apartment in the city of Portimão.

This property consists of entrance hall, living room, fully equipped kitchen, two bedrooms, a bathroom with window to the outside and a large balcony. Unique opportunity in the market. With a total area of 103 square meters, it is oriented to the South and West.

## **Property Features**

· Air conditioning

Furnished

• Lift

· Energetic certification: C

• Equipped kitchen

• Built year: 2020

Central location